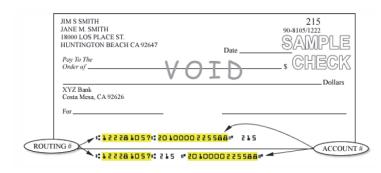

## Mail completed forms <u>with a voided check(optional)</u> in the envelope provided, or return to:

AAA/Interinsurance Exchange of the Automobile Club P.O. Box 9030 Coppell, TX 75019-9030

Important: This form cannot be faxed or electronically mailed to us. We must have an original signature to complete this transaction.

Please keep a copy of this form for your records.

| Please detach at line.                                                                                                                                                                                                                                                                                                                 |                         |       |        |         |          |        |      |       |      |            |      |     |       |       |      |            |     |             |       |      |      |       |        |       |       |      |         |        |      |       |
|----------------------------------------------------------------------------------------------------------------------------------------------------------------------------------------------------------------------------------------------------------------------------------------------------------------------------------------|-------------------------|-------|--------|---------|----------|--------|------|-------|------|------------|------|-----|-------|-------|------|------------|-----|-------------|-------|------|------|-------|--------|-------|-------|------|---------|--------|------|-------|
| AUTHORIZATION AGREEMENT FOR INSURANCE AND MEMBERSHIP DIRECT PAYMENTS (ACH DEBITS) – AAA Auto Pay Pian                                                                                                                                                                                                                                  |                         |       |        |         |          |        |      |       |      |            |      |     |       |       |      |            |     |             |       |      |      |       |        |       |       |      |         |        |      |       |
| ▶ To use AAA Auto Pay for your membership, enter your Club Code and Membership Number in the boxes below.                                                                                                                                                                                                                              |                         |       |        |         |          |        |      |       |      |            |      |     |       |       |      |            |     |             |       |      |      |       |        |       |       |      |         |        |      |       |
| <ul> <li>Please enter the number of each insurance policy you want billed through AAA Auto Pay.</li> <li>Club Code First 8 Digits of Membership Number</li> </ul> Letter Prefix (up to 3)                                                                                                                                              |                         |       |        |         |          |        |      |       |      |            |      |     |       |       |      |            |     |             |       |      |      |       |        |       |       |      |         |        |      |       |
| MEMBER#                                                                                                                                                                                                                                                                                                                                |                         |       |        |         |          |        |      |       |      |            |      |     |       | POI   | LIC  | <b>/</b> # |     |             |       |      | ] [  |       |        |       |       |      |         |        |      |       |
|                                                                                                                                                                                                                                                                                                                                        | Letter Prefix (up to 3) |       |        |         |          |        |      |       |      |            |      |     |       |       |      |            |     |             |       |      |      |       |        |       |       |      |         |        |      |       |
| POLICY #                                                                                                                                                                                                                                                                                                                               |                         |       |        |         |          | الت    |      |       |      |            |      |     |       | POI   | LIC  | <b>/</b> # |     |             |       |      |      |       |        |       |       | İL   |         |        |      |       |
| (we) hereby authorize the <i>Interinsurance Exchange of the Automobile Club ("Exchange")</i> and <i>AAA Hawai'l, LLC ("AAA")</i> , to initiate debit and credit entries to my (our): <b>CHECKING ACCOUNT</b> indicated below at the financial institution named below (" <i>Institution</i> "), for (i) all amounts that become due by |                         |       |        |         |          |        |      |       |      |            |      |     |       |       |      |            |     |             |       |      |      |       |        |       |       |      |         |        |      |       |
| me (us) to the <i>E</i>                                                                                                                                                                                                                                                                                                                |                         |       |        |         |          |        |      |       |      |            |      |     |       |       |      |            |     |             |       |      |      |       |        |       |       |      |         |        |      | іс Бу |
| membérship due                                                                                                                                                                                                                                                                                                                         | es tha                  | t bec | ome c  | lue b   | y me     | e (us) | to A | AA ar | nd a | ıll rela   | ated | Fee | s, an | id to | deb  | it the     | sar | ne t        | o su  | ch a | ccol | unt.  | I (we  | e) ac | knov  | vled | ge th   | at the | •    |       |
| origination of AC                                                                                                                                                                                                                                                                                                                      |                         |       |        | o my    | (our     | ·) acc | ount | must  | cor  | mply \     | with | the | provi | sion  | s of | U.S.       | Law | <i>i</i> an | ıd is | gove | erne | d by  | the    | Terr  | ns ar | ıd C | ondit   | ions   | that |       |
| accompanied th                                                                                                                                                                                                                                                                                                                         | ıs Agr                  | eeme  | ent.   |         |          |        |      |       |      |            |      |     |       |       |      |            |     |             |       |      |      |       |        |       |       |      |         |        |      |       |
| INSTITUTION 1                                                                                                                                                                                                                                                                                                                          | NAMI                    | E     |        |         |          |        |      |       |      |            |      |     |       |       |      |            |     |             |       |      |      |       |        |       |       |      |         |        |      |       |
|                                                                                                                                                                                                                                                                                                                                        |                         |       | Must b | e exact | ly 9 dig | jits   | .—   |       |      |            |      |     | _     |       |      |            |     | _           |       |      | Up   | to 17 | digits |       |       |      | <b></b> | ¬—     |      |       |
| ROUTING #                                                                                                                                                                                                                                                                                                                              |                         |       |        |         |          |        |      |       | -    | <b>ACC</b> | OU   | NT  | #     |       |      |            |     |             |       |      |      |       |        |       |       | JL   |         |        | JL   |       |