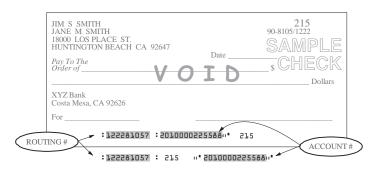

| INSTITUTION NAME                                                                      |                 |
|---------------------------------------------------------------------------------------|-----------------|
| Must be exactly 9 digits                                                              | Up to 17 digits |
| ROUTING # ACCOUNT #                                                                   |                 |
| This authorization is to remain in full force and effect until terminated by AAA or u |                 |